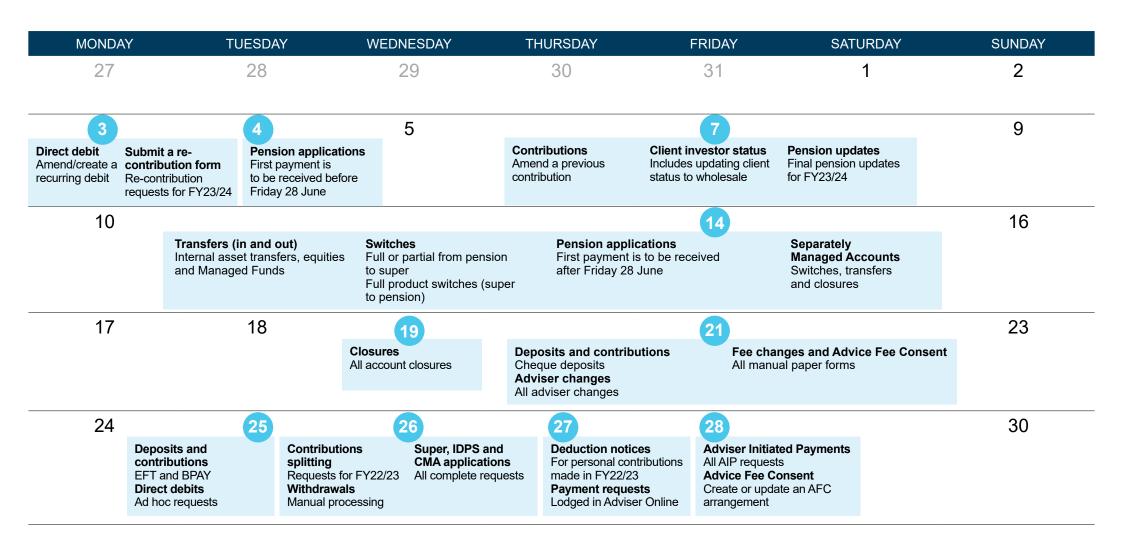

## June 2024 processing cut-off dates

## Get set for the end of financial year

Our last day of processing for the 2023/24 financial year will be on Friday 28 June 2024.

## **Remember!**

During the first week of July we'll be calculating your clients' 2024/25 pension. You won't be able to make changes to your clients' pensions during this time.

The cut-off time is 5PM Sydney time (AEST) across tasks on the specified cut-off date to complete requests, unless stated otherwise. This includes all requirements to be received and no outstanding follow-ups (eg submission of the request including client consent or approval, where required). Incomplete requests received prior to the cut-off and requests received after the cut-off will be processed on a best efforts basis. (a) Registered to BPAY Pty Ltd ABN 69 079 137 518.